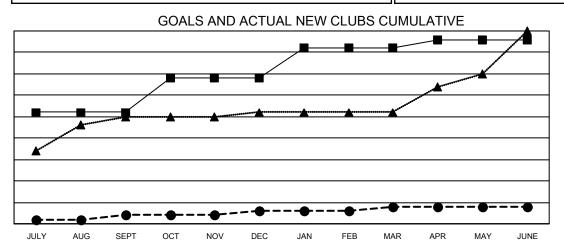

- CURRENT YEAR GOALS FOR NEW CLUBS

- ● - CURRENT YEAR ACTUAL NEW CLUBS

▲ - LAST YEAR ACTUAL NEW CLUBS