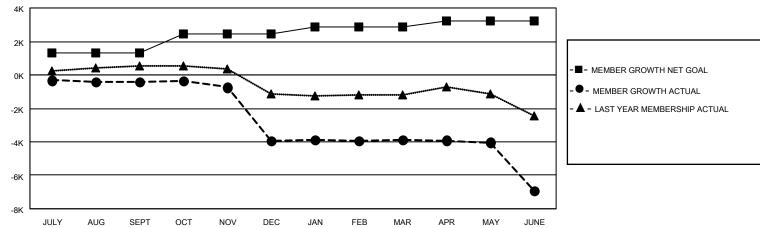

## GOALS AND ACTUAL MEMBERS CUMULATIVE

| DROPPED CLUBS: 39 |       | 363 CLUBS OF 699 ADDED 1 OR MORE<br>NEW MEMBERS | GENDER DISTRIBUTION  MALE 21,003 (65.05%) |                 |        |
|-------------------|-------|-------------------------------------------------|-------------------------------------------|-----------------|--------|
| DROPPED MEMBERS   |       |                                                 | FEMALE                                    | 11,285 (34.95%) |        |
| DECEASED          | 198   | CLICK HERE FOR CUMULATIVE                       | TOTAL FAMILY UNIT MEMBERS                 |                 | 22,166 |
| CLUB CANCELLED    | 1,275 | MEMBERSHIP DATA                                 |                                           |                 | 40.744 |
| OTHER             | 6,930 |                                                 | FAMILY MEMBERS                            | S PAYING HALF   | 13,714 |
| TOTAL             | 8,403 |                                                 |                                           |                 |        |